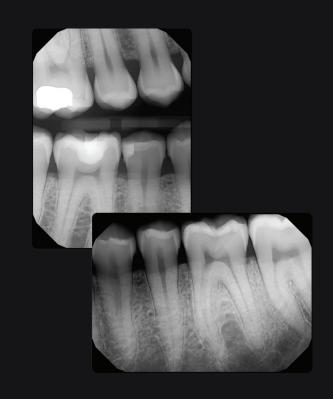

# **EveryShot X-ray Capture**

Vision XR delivers consistently exceptional diagnostic images. With EveryShot technology, you can use any handheld X-ray or wall mount unit. No matter the source, EveryShot effectively eliminates under and overexposure, saving you from time-consuming retakes.

EveryShot gives you the best of sensor technology – a fiber optic design for low visual noise, CMOS technology for ultra detailed images, and advanced dynamic range for optimal contrast across the radiation spectrum.