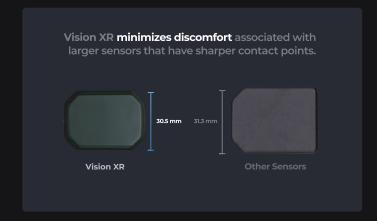

## **ComfyCorner Design**

Vision XR's design is made for effortless positioning throughout an FMX. Clipped corners and beveled edges are anatomically aligned to the oral cavity, making any X-ray view effortless. We didn't stop there. Using the same spirit of innovation, we designed Vision XR Pedo, the perfect sized sensor for pediatric patients.

### **Sized to Perfection**