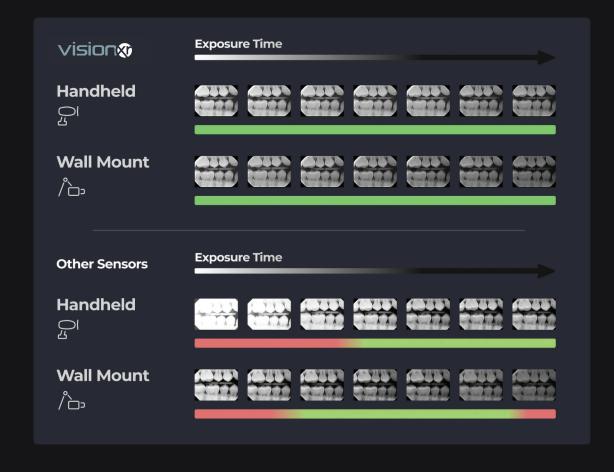

# **EveryShot X-ray Capture**

Vision XR delivers consistently exceptional diagnostic images. With EveryShot technology, you can use any handheld X-ray or wall mount unit. No matter the source, EveryShot effectively eliminates under and overexposure, saving you from time-consuming retakes.