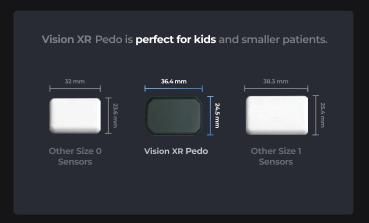

## **ComfyCorner Design**

Vision XR's design is made for effortless positioning throughout an FMX. Clipped corners and beveled edges are anatomically aligned to the oral cavity, making any X-ray view effortless. We didn't stop there. Using the same spirit of innovation, we designed Vision XR Pedo, the perfect sized sensor for pediatric patients.

### **Sized to Perfection**