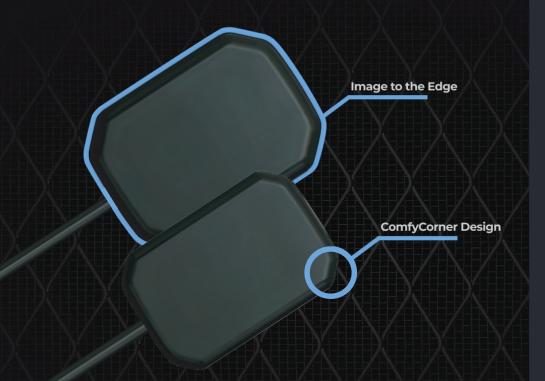

## **ComfyCorner Design**

Vision XR's design is made for effortless positioning throughout an FMX. Clipped corners and beveled edges are anatomically aligned to the oral cavity, making any X-ray view effortless. We didn't stop there. Using the same spirit of innovation, we designed Vision XR Pedo, the perfect sized sensor for pediatric patients.