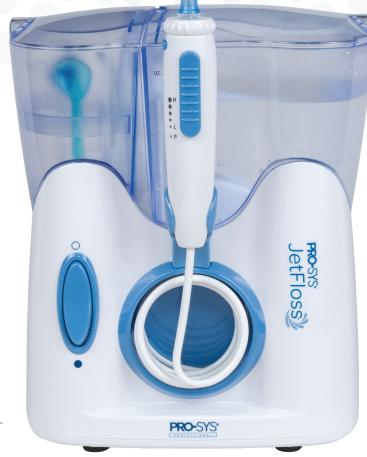

Effortless Flossing Powered By Water

## Effortless Flossing Powered By Water

**EFFECTIVE** 

Goes where ordinary floss can't. Great around braces & delicate dental work

12 QUICK CONNECT TIPS
Optimized for gently cleaning the hardest-to-reach places

SUPERIOR 360° CONTROL
Adjustable water jet pressure and 360° swivel wand

LOW NOISE
Significantly quieter than the leading brand

**EASY CARE**Self-contained tip storage and large 800ml water reservoir with simple cleanup