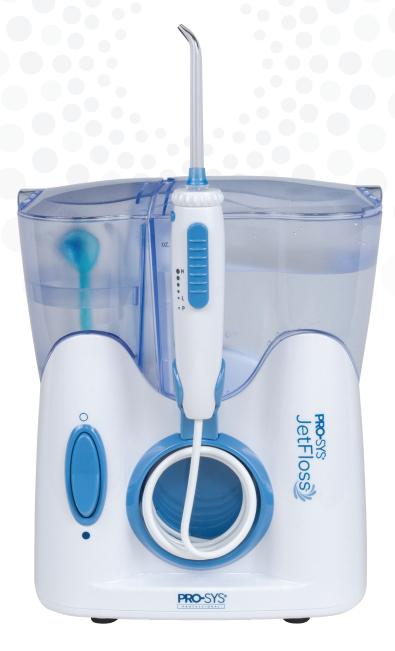

## Ask us about PRO-SYS® JetFloss

Effortless Flossing Powered By Water

## Effortless Flossing Powered By Water

**EFFECTIVE** 

Goes where ordinary floss can't. Great around braces & delicate dental work

12 QUICK CONNECT TIPS
Optimized for gently cleaning the hardest-to-reach places

SUPERIOR 360° CONTROL
Adjustable water jet pressure and 360° swivel wand

LOW NOISE
Significantly quieter than the leading brand

**EASY CARE**Self-contained tip storage and large 800ml water reservoir with simple cleanup