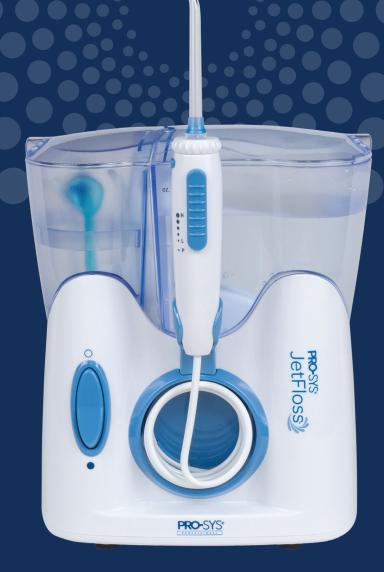

Effortless Flossing Powered By Water

## Effortless Flossing Powered By Water

**EFFECTIVE** 

Goes where ordinary floss can't. Great around braces & delicate dental work

12 QUICK CONNECT TIPS
Optimized for gently cleaning the hardest-to-reach places

SUPERIOR 360° CONTROL
Adjustable water jet pressure and 360° swivel wand

LOW NOISE
Significantly quieter than the leading brand

**EASY CARE**Self-contained tip storage and large 800ml water reservoir with simple cleanup