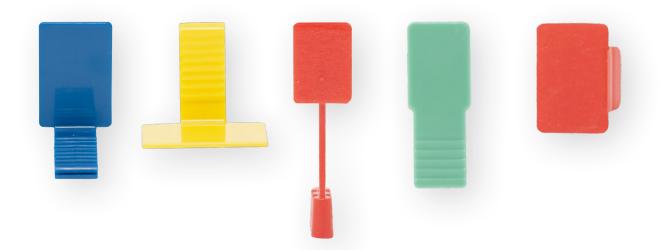

| Item Number | Position           | Color  |
|-------------|--------------------|--------|
| [6366-130]  | Anterior           | Blue   |
| [6366-176]  | Posterior          | Yellow |
| [6366-158]  | Bitewing           | Red    |
| [6366-167]  | Endo               | Green  |
| [6366-194]  | Universal Bite Tab | Red    |