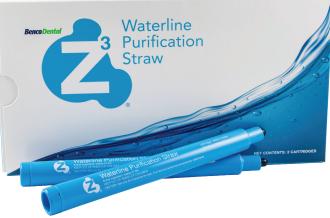

## Waterline Purification Straw

Efficient and effective dental unit water treatment solution.

- EPA Registered
- Non-Toxic
- Non-Corrosive
- Approved for Amalgam Separators

## **Features and Benefits**

- Contains non-allergenic iodinated resin
- Reduces microbial contamination in order to meet or exceed CDC and EPA guidelines for safe dental unit water
- 2-straw system engineered to release 40% more active ingredient over the course of 1 year
- Includes automatic 6-month chemical replacement indicator
- Compatible with all dental unit water bottles and works with tap or distilled water

## Box of 2 [5455-045]

For more information or to order Benco Dental™ products, see your Friendly Benco Rep today. BENCO.COM 1.800.GO.BENCO