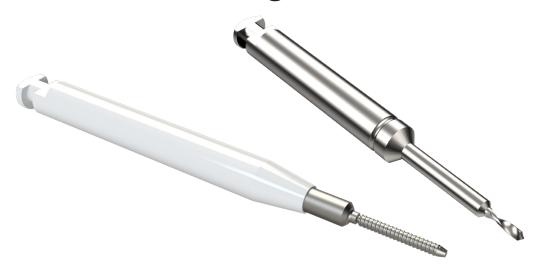

## Parapulpal Dentin Retention Pin System

- 99.8% pure titanium will not corrode and is biocompatible
- · Self-shears at optimum depth of 2mm
- · Easy to bend after insertion to increase retention and stay within restorations
- · Self-limited drill shoulder to exact 2mm depth
- · Industry preferred 0.6mm diameter to reduce risk of tooth cracking