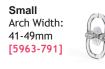

## A size for every patient

The Zyris Isolite Posterior Mouthpieces are available in 6 sizes and our Anterior Mouthpiece comes in 3. So there's a mouthpiece for every patient to protect them from soft-tissue injury, aspiration, or ingestion.

Posterior Mouthpieces

Pediatric Inter-incisal Opening: <30mm [5963-826]

Extra Small Inter-incisal Opening: <30mm [5963-871]

Small Inter-incisal Opening: 30mm [5963-835]

Medium Inter-incisal Opening: 30mm-45mm [5963-844]