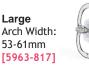

## A size for every patient

The Zyris Isolite Posterior Mouthpieces are available in 6 sizes and our Anterior Mouthpiece comes in 3. So there's a mouthpiece for every patient to protect them from soft-tissue injury, aspiration, or ingestion.

Posterior Mouthpieces

Pediatric Inter-incisal Opening: <30mm [5963-826]

Extra Small Inter-incisal Opening: <30mm [5963-871]

Small Inter-incisal Opening: 30mm [5963-835]

Medium Inter-incisal Opening: 30mm-45mm [5963-844]