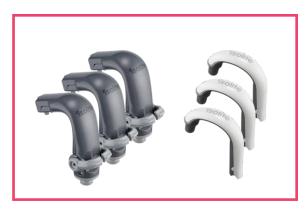

## **Isolite**<sup>®</sup> **Pro** [5963-522]

The Zyris Isolite Pro is the all-in-one illuminated isolation system. It provides superior quadrant-based and bito-bi access for a full range of anterior and posterior procedures. Unparalleled suction, retraction, airway protection, and an integrated bite block ensure a comfortable experience for patients and clinicians. Enjoy safer, more efficient procedures with the best clinical outcomes.

## Isolite<sup>®</sup> Core [5963-504]

The Zyris Isolite Core has the same posterior and anterior access as the Pro in a convenient plug-and-play system. Connect it to your existing HVE, no install required. Nonlighted, it provides unparalleled suction, retraction, airway protection, and an integrated bite block. It's easy to clean, too. The Core has 6 autoclavable Anterior and Posterior adapters. For practices with higher patient

volumes, try the Core+ option [5963-513] with 12 adapters.