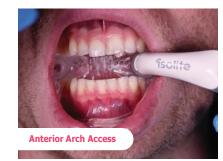

## Zyris Isolite<sup>®</sup> Mouthpiece

Our patented single-use mouthpieces are used across all the Zyris Isolite systems. They've been engineered around the anatomy of the mouth to accommodate any patient (pediatric to geriatric) and provide both dual-quadrant and bi-to-bi access for a true Whole Mouth Solution.