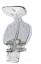

## **Isolite**<sup>®</sup> **Pro** [5963-522]

The Zyris Isolite Pro is the all-in-one illuminated isolation system. It provides superior quadrant-based and bito-bi access for a full range of anterior and posterior procedures. Unparalleled suction, retraction, airway protection, and an integrated bite block ensure a comfortable experience for patients and clinicians. Enjoy safer, more efficient procedures with the best clinical outcomes.

#### Visibility

Our systems allow complete visibility for the entire oral field. In addition, the Zyris Isolite® Pro includes enhanced shadowless illumination (posterior only) with cure-safe amber settings for restorative procedures.