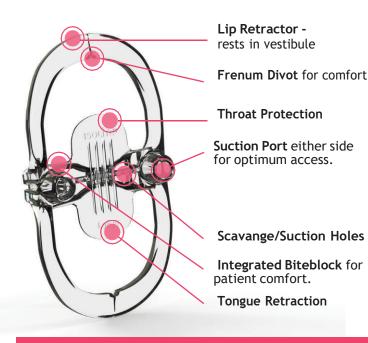

## Zyris Isolite<sup>®</sup> Mouthpiece

Our patented single-use mouthpieces are used across all the Zyris Isolite systems. They've been engineered around the anatomy of the mouth to accommodate any patient (pediatric to geriatric) and provide both dual-quadrant and bi-to-bi access for a true Whole Mouth Solution.

The design and construction of the mouthpieces utilizes a soft, flexible polymer without the need for natural rubber latex. By mitigating infection, foreign body ingestion, and easing noncompliant patients, our mouthpieces boost efficiency, predictability, and comfort for patients and dental teams.

## A size for every patient

The Zyris Isolite Posterior Mouthpieces are available in 6 sizes and our Anterior Mouthpiece comes in 3. So there's a mouthpiece for every patient to protect them from soft-tissue injury, aspiration, or ingestion.