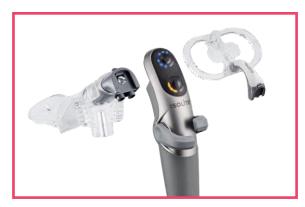

## **Isolite**<sup>®</sup> **Pro** [5963-522]

The Zyris Isolite Pro is the all-in-one illuminated isolation system. It provides superior quadrant-based and bito-bi access for a full range of anterior and posterior procedures. Unparalleled suction, retraction, airway protection, and an integrated bite block ensure a comfortable experience for patients and clinicians. Enjoy safer, more efficient procedures with the best clinical outcomes.

#### Visibility

Our systems allow complete visibility for the entire oral field. In addition, the Zyris Isolite® Pro includes enhanced shadowless illumination (posterior only) with cure-safe amber settings for restorative procedures.