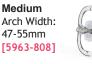

## A size for every patient

The Zyris Isolite Posterior Mouthpieces are available in 6 sizes and our Anterior Mouthpiece comes in 3. So there's a mouthpiece for every patient to protect them from soft-tissue injury, aspiration, or ingestion.

Posterior Mouthpieces

Pediatric Inter-incisal Opening: <30mm [5963-826]

Extra Small Inter-incisal Opening: <30mm [5963-871]

Small Inter-incisal Opening: 30mm [5963-835]

Medium Inter-incisal Opening: 30mm-45mm [5963-844]