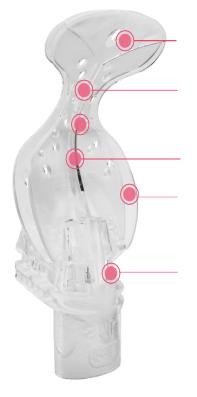

Medium DV Inter-incisal Opening: 30-45mm [5963-853]

Large Inter-incisal Opening: >45mm [5963-862]

**Cheek Shield** 

Flexible Isthmus

Dual Vacuum Channels

**Illumination Path** 

Tongue and Throat Shield

Integrated Bite Block with Rear Evacuation Channel