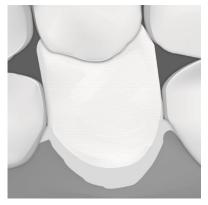

## fasTRACT Retraction Cap:

Ideal for use with fasTRACT Retraction Paste

Place fasTRACT Retraction Paste.

Place fasTRACT Retraction Cap on tooth structure.

Have the patient bite and maintain pressure on the cap. Wait about two minutes, remove cap, rinse and dry.

## Benefits of Using fasTRACT Retraction Caps

- Compression assits with and quickens hemostatsis
- · Cotton helps with fluid absorption
- · Anatomical shape allows easy placement on teeth

| Item #   | Size     |
|----------|----------|
| 6286-931 | #1 BX120 |
| 6286-940 | #3 BX120 |
| 6286-959 | #5 BX60  |