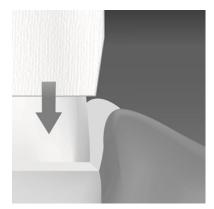

## fasTRACT Retraction Cap:

Ideal for use with fasTRACT Retraction Paste

Place fasTRACT Retraction Paste.

Place fasTRACT Retraction Cap on tooth structure.

Have the patient bite and maintain pressure on the cap. Wait about two minutes, remove cap, rinse and dry.