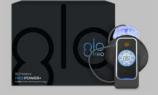

## **GLO PROPOWER+ IN OFFICE** TEETH WHITENING

GLO PRO POWER+ In Office **Teeth Whitening Technology** Item # [6018-613]

Additional Autoclavable **Mouthpiece** Item # [6018-604]

GLO PRO POWER+ In Office Teeth Whitening Treatments – 6PK [6018-622] - 6 Patients (30% HP) [6018-631] - 4 Patients (30% HP) 2 Patients (24% HP) [6018-640] - 6 Patients (24% HP)